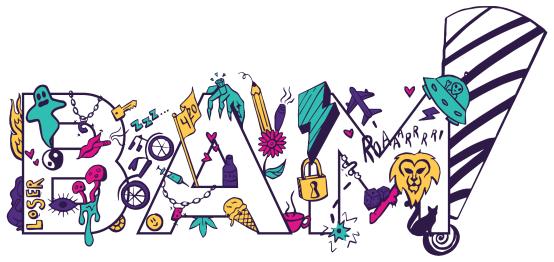

brand guidelines



## LOGO



### **BAM Logo BW**

Best used for print projects and headers.

Can also be used in color: BAM Berry



## BAM Logo C Icon

Best used in digital as a hero image.



### BAM Logo C Text

Used in either print or digital. More legible text.

For print under one (1) inch height, it will be best practice to write "BAM!" in typeface: Fashion Fetish Bold rather than use the logo.





#### **BAM! Pink**

PMS 219 C C=7 M=98 Y=7 K=0 R=222 G=28 B=133 #DE1C85



#### **BAM! Yellow**

PMS 1225 C C=0 M=22 Y=79 K=0 R=255 G=208 B=79 #FFCB4F



#### **BAM!** Teal

PMS 7465 C C=68 M=0 Y=36 K=0 R=43 G=196 B=182 #2BC4B6



## **BAM!** Purple

PMS 268 C C=85 M=99 Y=14 K=3 R=80 G=45 B=127 #502D7F



## **BAM! Berry**

PMS 2695 C C=88 M=96 Y=40 K=43 R=46 G=27 B=70 #2E1B46

Digit