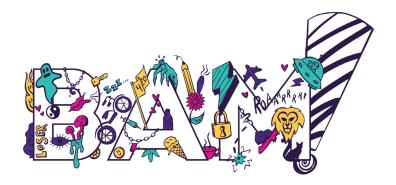

### BAM Logo C Text

Used in either print or digital. More legible text.

For print under one (1) inch height, it will be best practice to write "BAM!" in typeface: Fashion Fetish Bold rather than use the logo.