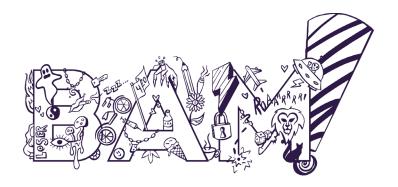

### **BAM Logo BW**

Best used for print projects and headers.

Can also be used in color: BAM Berry